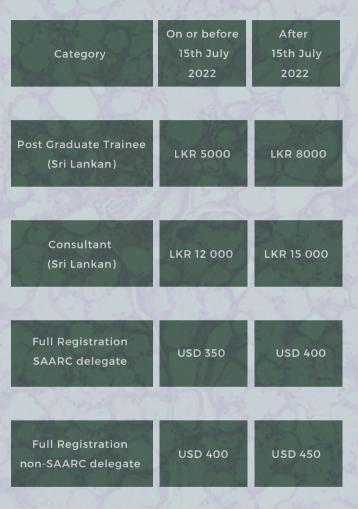

### **REGISTRATION FEES**

## IMPORTANT DATES

- Online registration opens on the 1st of February 2022
- Early bird registration ends on the 15th of July 2022
- Registration should be done online by logging on to www.collegeofpathologists.com and completing the registration form online.
- Registration will only be confirmed upon payment.
- For Sri Lankan delegates full payment payable to the College of Pathologists in Sri Lanka;
  - BOC account number 0001780881 (Branch - Regent Street)
- For foreign delegates full payment should be made by direct debit, payable to College of Pathologists of Sri Lanka;
  - Sampath bank account number - 013560000027 (Branch - Gangodawila)
- 50% of the fee is refundable if the request is made before the 15th of August 2022.
- For assistance please email icon2022@yahoo.com